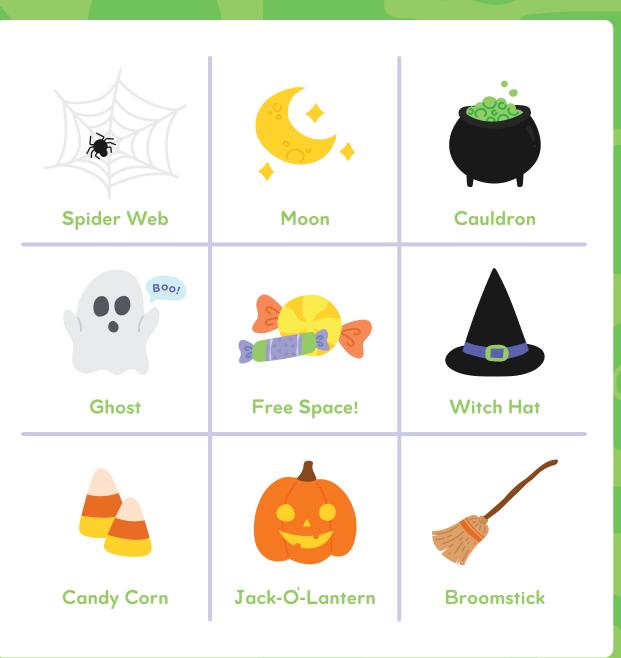

Cut out these cards, shuffle, and place them into your witches hat! To play, pull and call out one card at a time. If you have the matching image on your bingo card, place a candy on the matching square. Get three squares in a row and you've cooked up a spell for BINGO.

For an extra tricky challenge, cover the whole board!

Jack-O'-Lantern

**Ghost** 

Witch Hat

Bat

Free Space!

Spider Web

**Skeleton** 

**Tiny Pumpkin** 

**Black Cat** 

Cauldron

Skeleton

**Broomstick** 

**Tiny Pumpkin** 

Free Space!

**Candy Corn** 

Jack-O'-Lantern

**Black Cat** 

Bat

**Skeleton** 

**Black Cat** 

**Tiny Pumpkin** 

**Candy Corn** 

Free Space!

Moon

Bat

**Ghost** 

Cauldron